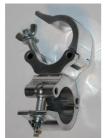

## "C" CLAMPS

MOD. 91.100 HIGH POLISHED ALUMINIUM FINISHING

MOD. 91.110 BLACK FINISHING

"C" CLAMP in CAST ALLUMINIUM with 10 M.A. THREADED STUD, includes locking nuts and washers.

To clamp on Round Pipes up to 52 mm. Diameter