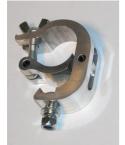

#### SINGLE COUPLING CLAMP

MOD. 91.500

MULTIPURPOSE SINGLE CLAMP with FREE HOLE 13 mm. diameter, HIGH POLISHED ALUMINIUM FINISHING, includes 12 M.A. BOLT AND LOCKING NUT. To clamp on Round Pipes from 42 up to 52 mm. Diameter