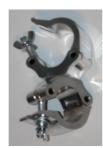

## "C" CLAMPS

MOD. 91.100 HIGH POLISHED ALUMINIUM FINISHING

MOD. 91.110 BLACK FINISHING

"C" CLAMP in CAST ALLUMINIUM with 10 M.A. THREADED STUD, includes locking nuts and washers.

To clamp on Round Pipes up to 52 mm. Diameter