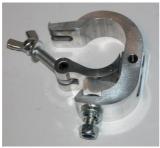

## SINGLE "C" COUPLING CLAMP

MOD. 91.520

MULTIPURPOSE SINGLE "C" CLAMP with BOTTOM FIXED PLATE AND FREE HOLE 13 mm. diameter,

HIGH POLISHED ALUMINIUM FINISHING,

includes 12 M.A. BOLT AND LOCKING NUT. To clamp on Round Pipes from 42 up to 52 mm. Diameter