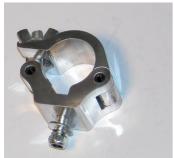

#### SINGLE COUPLING CLAMP

MOD. 91.500

MULTIPURPOSE SINGLE CLAMP with FREE HOLE 13 mm. diameter, HIGH POLISHED ALUMINIUM FINISHING, includes 12 M.A. BOLT AND LOCKING NUT. To clamp on Round Pipes from 42 up to 52 mm. Diameter