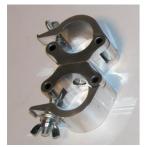

## DOUBLE COUPLING CLAMP

MOD. 91.510

MULTIPURPOSE DOUBLE CLAMP with CENTRAL HINGE, HIGH POLISHED ALUMINIUM FINISHING,

To clamp on Round Pipes from 42 up to 52 mm. Diameter and CROSS BRACING support.