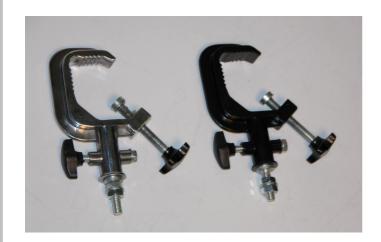

## "C" CLAMPS

MOD. 91.100 HIGH POLISHED ALUMINIUM FINISHING

MOD. 91.110 BLACK FINISHING

"C" CLAMP in CAST ALLUMINIUM with 10 M.A. THREADED STUD, includes locking nuts and washers.

To clamp on Round Pipes up to 52 mm. Diameter