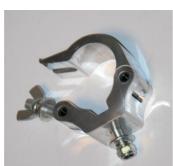

## SINGLE "C" COUPLING CLAMP

MOD. 91.520

MULTIPURPOSE SINGLE "C" CLAMP with BOTTOM FIXED PLATE AND FREE HOLE 13 mm. diameter,

HIGH POLISHED ALUMINIUM FINISHING,

includes 12 M.A. BOLT AND LOCKING NUT. To clamp on Round Pipes from 42 up to 52 mm. Diameter