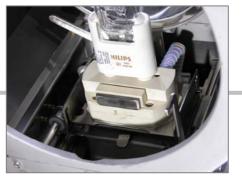

#### DISCHARGE LAMP TYPES:

Single ended Hot Re-strike either 1,2 kW or 2,5 kW discharge lamps

#### DOUBLE POWER

• QUICK ACTION TOOL FREE lamp holder mechanism to set the fixture for either 1,2 or 2,5 kW lamp use.

#### INNOVATIVE PATENT PENDING IGNITER SYSTEM:

- TWO STAGE IGNITER, eliminating the need of HIGH VOLTAGE isolated movable internal cable.
- SILENT operation of the IGNITER also in FLICKER FREE mode.