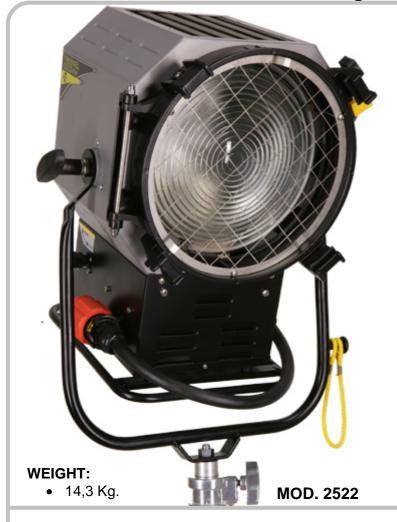

# NEW REMBRANDT 1,2-2,5 KW DAYLIGHT FRESNEL

### CONSTRUCTION:

• Fixture housing in STAINLESS STEEL (INOX).

#### FINISHING:

• SAND BLASTED AND CHEMICALLY TREATED MATT STAINLESS STEEL (INOX).

#### **PROTECTION FACTOR:**

IP 23, allowing the use of the fixture during moderate rain.

#### DISCHARGE LAMP TYPES:

Single ended Hot Re-strike either 1,2 kW or 2,5 kW discharge lamps

#### DOUBLE POWER

• QUICK ACTION TOOL FREE lamp holder mechanism to set the fixture for either 1,2 or 2,5 kW lamp use.