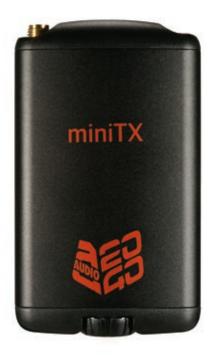

## miniTX transmitter from Audio Ltd

Actual size

| Frequency range             | 470 to 1000MHz                                                                                                                         |
|-----------------------------|----------------------------------------------------------------------------------------------------------------------------------------|
| Number of frequencies       | 32 pre-programmed                                                                                                                      |
| Switching Range             | Up to 24MHz                                                                                                                            |
| Output power                | 25mW typical                                                                                                                           |
| RF output connector         | SMA $50\Omega$                                                                                                                         |
| Audio input connector       | 4 pin Lemo™ (Other variant available - 3 pin Lemo™)                                                                                    |
| System frequency response   | 50Hz – 18kHz ±dB                                                                                                                       |
| System THD measured at 1kHz | <0.1% at working levels. <0.3% at gain position 9 with -6dB input in overload                                                          |
| Gain control range          | 30dB in 8 steps                                                                                                                        |
| Maximum input level         | OdBV gain position 2                                                                                                                   |
| Indicators                  | Red LED to indicate overload. Flashing orange LED to indicate standby mode. Static orange LED for low battery                          |
| Battery required            | 2 x AAA (LRO3) 1.5V type alkaline                                                                                                      |
| Battery life                | Typically 5 hours with alkaline type batteries, longer with Lithium type                                                               |
| Other                       | The miniTX can be switched ON/OFF, frequencies changed and battery status checked remotely using the Switch <i>iR</i> (pictured over). |
|                             | It can also be switched ON/OFF through clothing via Control-X (available separately)                                                   |
| Size                        | 16.5 (D) x 82 (H) x 48 (W) mm                                                                                                          |
| Weight                      | 90g inc batteries                                                                                                                      |
| Operating temperature       | -20°C to +55°C                                                                                                                         |
| Compliant to                | R&TTE (CE), FCC                                                                                                                        |