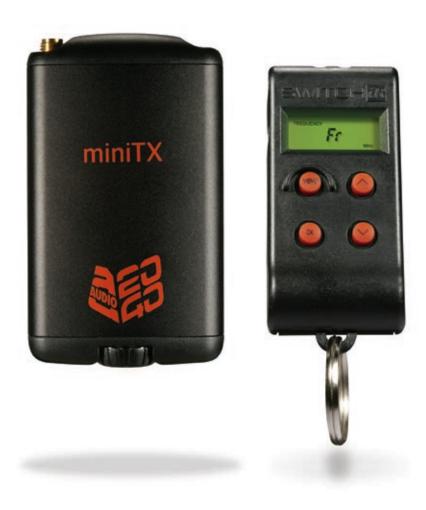

## miniTX transmitter from Audio Ltd

Actual size

| Frequency range             | 470 to 1000MHz                                                                                                                         |
|-----------------------------|----------------------------------------------------------------------------------------------------------------------------------------|
| Number of frequencies       | 32 pre-programmed                                                                                                                      |
| Switching Range             | Up to 24MHz                                                                                                                            |
| Output power                | 25mW typical                                                                                                                           |
| RF output connector         | SMA $50\Omega$                                                                                                                         |
| Audio input connector       | 4 pin Lemo™ (Other variant available - 3 pin Lemo™)                                                                                    |
| System frequency response   | 50Hz – 18kHz ±dB                                                                                                                       |
| System THD measured at 1kHz | <0.1% at working levels. <0.3% at gain position 9 with -6dB input in overload                                                          |
| Gain control range          | 30dB in 8 steps                                                                                                                        |
| Maximum input level         | OdBV gain position 2                                                                                                                   |
| Indicators                  | Red LED to indicate overload. Flashing orange LED to indicate standby mode. Static orange LED for low battery                          |
| Battery required            | 2 x AAA (LRO3) 1.5V type alkaline                                                                                                      |
| Battery life                | Typically 5 hours with alkaline type batteries, longer with Lithium type                                                               |
| Other                       | The miniTX can be switched ON/OFF, frequencies changed and battery status checked remotely using the Switch <i>iR</i> (pictured over). |
|                             | It can also be switched ON/OFF through clothing via Control-X (available separately)                                                   |
| Size                        | 16.5 (D) x 82 (H) x 48 (W) mm                                                                                                          |
| Weight                      | 90g inc batteries                                                                                                                      |
| Operating temperature       | -20°C to +55°C                                                                                                                         |
| Compliant to                | R&TTE (CE), FCC                                                                                                                        |